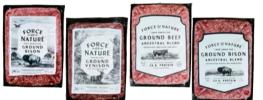

### Force of Nature

-Grass Fed Regenerative Ground Bison and Ground Venison -Regenerative Ancestral Blend Ground Beef and Ground Bison 14-16 oz, frozen

Learn more about the Regenerative Revolution! Scan QR code or visit: forceofnature.com/pages/about-us